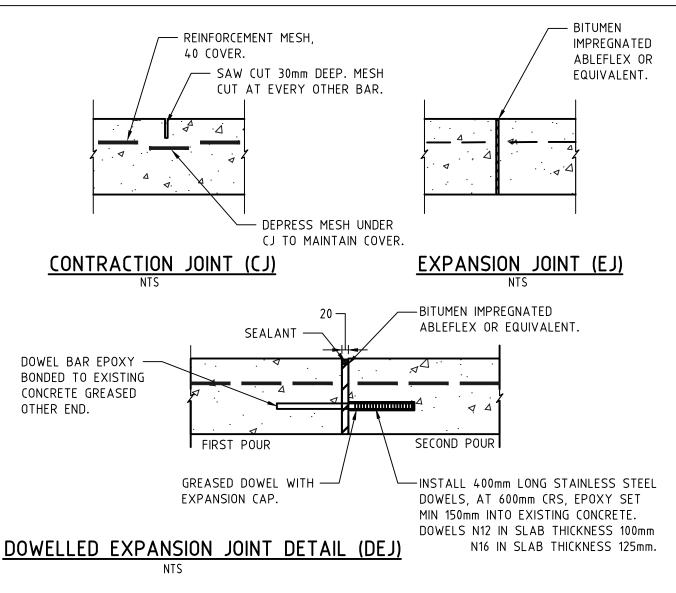

## NOTES:

- REINFORCEMENT MESH

  1. 100mm THICK N25 CAST IN SITU CONCRETE FOOT PATHS WHICH MAY VARY IN WIDTH BUT SHALL GENERALLY BE MIN OF 1500mm IN WIDTH. COMPLETE WITH 1 LAYER SL62 REINFORCING.
  - 2. WHERE THE FOOT PATH CROSSES PROPERTY OWNERS DRIVEWAY. 125mm THICK N25 CAST IN SITU CONCRETE FOOTPATHS, WITH 1 LAYER SL72 REINFORCING, INDUSTRIAL DRIVEWAYS SHALL HAVE SL82 REINFORCING.
  - 3. SUBGRADE COMPACTION 95% MMDD FOR DEPTH OF 150mm.
  - 4. FORMWORK IS TO BE USED FOR VERTICAL SURFACES NO CONCRETE IS TO BE PLACED AGAINST VERTICAL TRIMMED EARTH OR GRAVEL.
- 50mm SAND BEDDING. 5. THE TOLERANCE IN STRAIGHT EDGE DEVIATION IS 3mm IN 3m ALL OTHER TOLERANCES ARE TO BE IN ACCORDANCE WITH THE DOI STANDARD SPECIFICATION 11 MISCELLANEOUS CONCRETE WORKS.
  - 6. THE CONCRETE SURFACE IS TO BE STEEL TROWELED FOLLOWED BY A MOIST HAIR BROOM. THE FINAL SURFACE SHALL BE NON-SLIP AND PROVIDE A SAFE ROUTE FOR PEDESTRIANS.
  - 7. CYCLE PATHS ARE TO BE A MIN 125mm THICK N25 CAST IN SITU CONCRETE, WITH 1 LAYER SL72 REINFORCING.
  - 8. CROSS FALL 1% 2.5% GRADIENT OR 1:100 TO 1:40 AND COMPLY WITH AS1428.
  - 9. ALL CONCRETE FOOT PATHS / CYCLE PATHS TO HAVE GLASS CULLET INCLUDED IN THE MIX UNLESS OTHERWISE APPROVED BY
  - 10. DIMENSIONS ARE IN MILLIMETRES (mm) UNLESS SHOWN OTHERWISE.