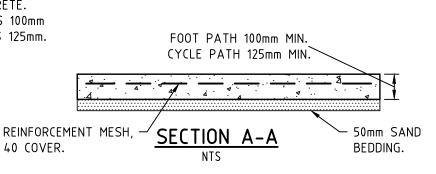

## NOTES:

- REINFORCEMENT MESH

  1. 100mm THICK N25 CAST IN SITU CONCRETE FOOT PATHS WHICH MAY VARY IN WIDTH BUT SHALL GENERALLY BE MIN OF 1500mm IN WIDTH. COMPLETE WITH 1 LAYER SL62 REINFORCING.
  - 2. WHERE THE FOOT PATH CROSSES PROPERTY OWNERS DRIVEWAY. 125mm THICK N25 CAST IN SITU CONCRETE FOOTPATHS, WITH 1 LAYER SL72 REINFORCING, INDUSTRIAL DRIVEWAYS SHALL HAVE SL82 REINFORCING.
  - 3. SUBGRADE COMPACTION 95% MMDD FOR DEPTH OF 150mm.
  - 4. FORMWORK IS TO BE USED FOR VERTICAL SURFACES NO CONCRETE IS TO BE PLACED AGAINST VERTICAL TRIMMED EARTH OR GRAVEL.
- 50mm SAND BEDDING. 5. THE TOLERANCE IN STRAIGHT EDGE DEVIATION IS 3mm IN 3m ALL OTHER TOLERANCES ARE TO BE IN ACCORDANCE WITH THE DOI STANDARD SPECIFICATION 11 MISCELLANEOUS CONCRETE WORKS.
  - 6. THE CONCRETE SURFACE IS TO BE STEEL TROWELED FOLLOWED BY A MOIST HAIR BROOM. THE FINAL SURFACE SHALL BE NON-SLIP AND PROVIDE A SAFE ROUTE FOR PEDESTRIANS.
  - 7. CYCLE PATHS ARE TO BE A MIN 125mm THICK N25 CAST IN SITU CONCRETE, WITH 1 LAYER SL72 REINFORCING.
  - 8. CROSS FALL 1% 2.5% GRADIENT OR 1:100 TO 1:40 AND COMPLY WITH AS1428.
  - 9. ALL CONCRETE FOOT PATHS / CYCLE PATHS TO HAVE GLASS CULLET INCLUDED IN THE MIX UNLESS OTHERWISE APPROVED BY
  - 10. DIMENSIONS ARE IN MILLIMETRES (mm) UNLESS SHOWN OTHERWISE.