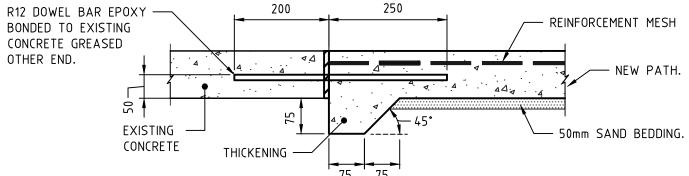

DOWEL BARS TO BE PLACED ALONG THE PATHWAY MIDWAY BETWEEN JOINTS AT 2000 CRS. OR AS APPROVED BY COUNCIL.

## PATHWAY WIDENING / JOINING (MINIMUM WIDENING 800mm)