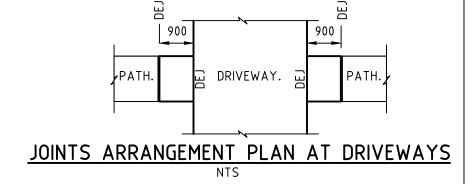

## NOTES:

- REINFORCEMENT MESH

  1. 100mm THICK N25 CAST IN SITU CONCRETE FOOT PATHS WHICH MAY VARY IN WIDTH BUT SHALL GENERALLY BE MIN OF 1500mm IN WIDTH. COMPLETE WITH 1 LAYER SL62 REINFORCING.
  - 2. WHERE THE FOOT PATH CROSSES PROPERTY OWNERS DRIVEWAY. 125mm THICK N25 CAST IN SITU CONCRETE FOOTPATHS, WITH 1 LAYER SL72 REINFORCING, INDUSTRIAL DRIVEWAYS SHALL HAVE SL82 REINFORCING.
  - 3. SUBGRADE COMPACTION 95% MMDD FOR DEPTH OF 150mm.
  - 4. FORMWORK IS TO BE USED FOR VERTICAL SURFACES NO CONCRETE IS TO BE PLACED AGAINST VERTICAL TRIMMED EARTH OR GRAVEL.
- 50mm SAND BEDDING. 5. THE TOLERANCE IN STRAIGHT EDGE DEVIATION IS 3mm IN 3m ALL OTHER TOLERANCES ARE TO BE IN ACCORDANCE WITH THE DOI STANDARD SPECIFICATION 11 MISCELLANEOUS CONCRETE WORKS.
  - 6. THE CONCRETE SURFACE IS TO BE ST