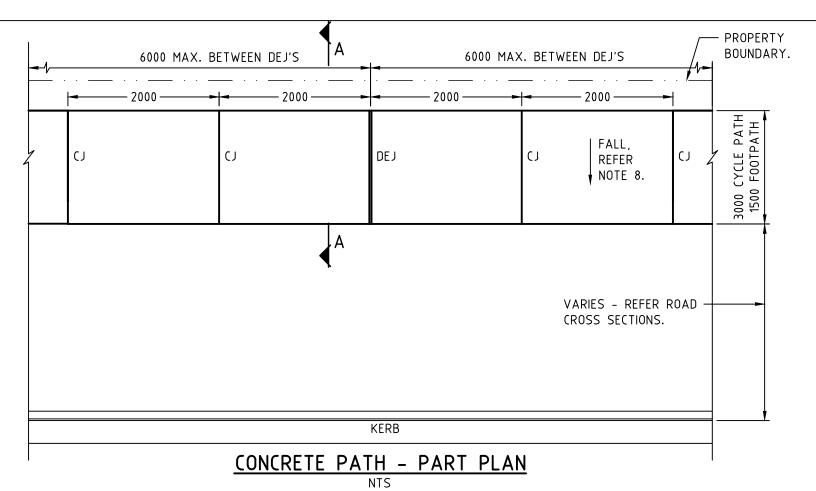

## NOTES:

- REINFORCEMENT MESH

  1. 100mm THICK N25 CAST IN SITU CONCRETE FOOT PATHS WHICH MAY VARY IN WIDTH BUT SHALL GENERALLY BE MIN OF 1500mm IN WIDTH. COMPLETE WITH 1 LAYER SL62 REINFORCING.
  - 2. WHERE THE FOOT PATH CROSSES PROPERTY OWNERS DRIVEWAY. 125mm THICK N25 CAST IN SITU CONCRETE FOOTPATHS, WITH 1 LAYER SL72 REINFORCING, INDUSTRIAL DRIVEWAYS SHALL HAVE SL82 REINFORCING.
  - 3. SUBGRADE COMPACTION 95% MMDD FOR DEPTH OF 150mm.
  - 4. FORMWORK IS TO BE USED FOR VERTICAL SURFACES NO CONCRETE IS TO BE PLACED AGAINST VERTICAL TRIMMED EARTH OR GRAVEL.
- 50mm SAND BEDDING. 5. THE TOLERANCE IN STRAIGHT EDGE DEVIATION IS 3mm IN 3m ALL OTHER TOLERANCES ARE TO BE IN ACCORDANCE WITH THE DOI STANDARD SPECIFICATION 11 MISCELLANEOUS CONCRETE WORKS.
  - 6. THE CONCRETE SURFACE IS TO BE STEEL TROWELED FOLLOWED BY A MOIST HAIR BROOM. THE FINAL SURFACE SHALL BE NON-SLIP AND PROVIDE A SAFE ROUTE FOR PEDESTRIANS.
  - 7. CYCLE PATHS ARE TO BE A MIN 125mm THICK N25 CAST IN SITU CONCRETE, WITH 1 LAYER SL72 REINFORCING.
  - 8. CROSS FALL 1% 2.5% GRADIENT OR 1:100 TO 1:40 AND COMPLY WITH AS1428.
  - 9. ALL CONCRETE FOOT PATHS / CYCLE PATHS TO HAVE GLASS CULLET INCLUDED IN THE MIX UNLESS OTHERWISE APPROVED BY
  - 10. DIMENSIONS ARE IN MILLIMETRES (mm) UNLESS SHOWN OTHERWISE.

DOWEL BARS TO BE PLACED ALONG THE PATHWAY MIDWAY BETWEEN JOINTS AT 2000 CRS. OR AS APPROVED BY COUNCIL.

## PATHWAY WIDENING / JOINING (MINIMUM WIDENING 800mm)